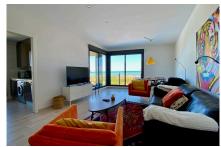

The apartment has large windows and the views are simply spectacular from several rooms. The living room is spacious and with direct access to the large 12m2 terrace.

The kitchen is practical and functional as well as very bright, we can go out of it directly to the terrace.