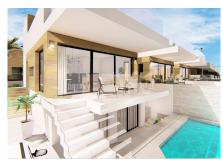

Villas build over 2 floors, has an impressive roof terrace with wonderful views.

The villa has 4 large bedrooms - 1 on the main floor and 3 on the lower level, 3 bathrooms - 1 on the main floor and 2 on the ground floor.

South facing villas has beautiful private garden with the pool and parking space.

Villas designed in modern style and architecture.

The houses are completely insulated for an optimal indoor climate. Superior insulation keeps the heat out in the summer and the cold out in the winter. The villas will attract attention as they are the first in Spain to be built with a new Nordic wall system.