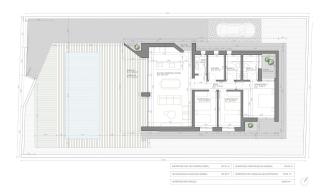

## 3 bedroom Detached Villa in Aspe

Ref: N7078

€375,000

Property type: Detached Villa

**Location**: Aspe

Bedrooms: 3

Bathrooms: 2

Swimming pool: Private

Garden: Private

**House area:** 141 m<sup>2</sup>

Plot area: 420 m<sup>2</sup>

Pre-air conditioning