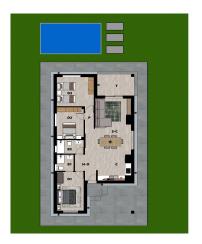

VIVIENDA TIPO 3D PLANTA BAJA SUP. CONST. 108.85m<sup>2</sup> TERRAZA 4.62m<sup>2</sup> PARCELA 750 m<sup>2</sup>