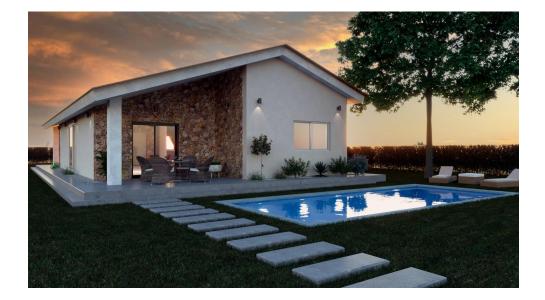

## NEW BUILD VILLAS IN MORATALLA, MURCIA

New Build development located in Campo de San Juan, Moratalla, Murcia.

This is a luxurious complex of 7 independent villas built on one level on a plot of 750 m2 with private swimming pool and terraced areas that allows you to enjoy the sun every day of the year.

Each property has 3 bedrooms and 2 bathrooms, designed with a contemporary style and an open plan living concept comprising of a fitted kitchen and a nice living-dining room.

The Campo de San Juan, in Moratalla, Region of Murcia, is at this time of year a veritable explosion of scents and colours typical of the summer season. Along with other wild aromatic plants such as thyme and rosemary, lavender and lavandin crops adorn these highlands of the northwest of Murcia.