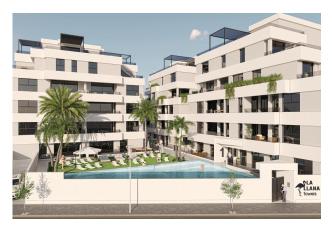

NEW BUILD RESIDENTIAL IN SAN PEDRO DEL PINATAR

New Build residential complex of modern apartments and penthouses in San Pedro Del Pinatar .

Apartments and penthouses with 2 and 3 bedrooms, 2 bathrooms, with open plan fully equipped kitchen with white goods - Bosch or Siemens, living area, large terraces, fitted wardrobes, fully equipped bathrooms with underfloor heating, aircon, electric shutters, closed storage, parking space with socket 16 Amp for electric cars.

Beautiful communal garden area whit artificial grass and Infinity pool with heat pump.

San Pedro del Pinatar's privileged location on the Mar Menor and Mediterranean coastline it attracts those with an interest in sailing and watersports, providing marina mooring and sailing clubs, while the beaches and natural mud baths attract those seeking safe sun, sea and sand.