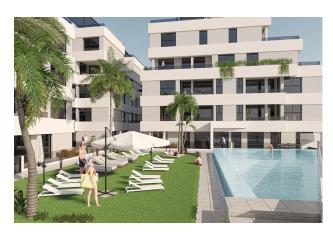

NEW BUILD RESIDENTIAL IN SAN PEDRO DEL PINATAR

New Build residential complex of modern apartments and penthouses in San Pedro Del Pinatar .

Apartments and penthouses with 2 and 3 bedrooms, 2 bathrooms, with open plan fully equipped kitchen with white goods - Bosch or Siemens, living area, large terraces, fitted wardrobes, fully equipped bathrooms with underfloor heating, aircon, electric shutters, closed storage, parking space with socket 16 Amp for electric cars.

Beautiful communal garden area whit artificial grass and Infinity pool with heat pump.

San Pedro del Pinatar's privileged location on the Mar Menor and Mediterranean coastline it attracts those with an interest in sailing and watersports, providing marina mooring and sailing clubs, while the beaches and natural mud baths attract those seeking safe sun, sea and sand.