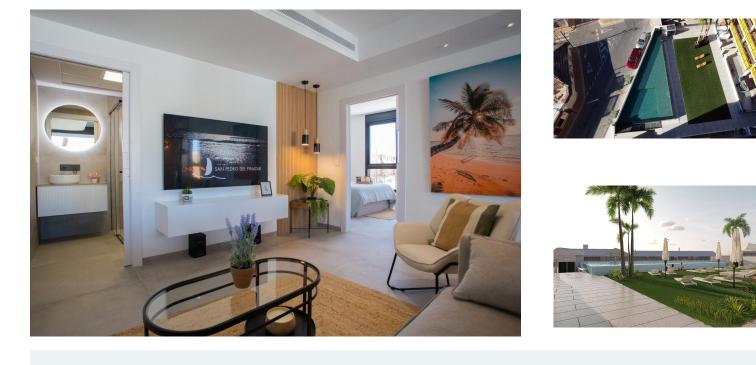

## 2 bedroom Apartment in San Pedro del Pinatar

Ref: N7294

| Property type : Apartment           | Swimming pool : Communal | House area : | 76 m² |
|-------------------------------------|--------------------------|--------------|-------|
| Location : San Pedro del Pinatar    |                          |              |       |
| Bedrooms: 2                         |                          |              |       |
| Bathrooms : 2                       |                          |              |       |
|                                     |                          |              |       |
| <ul> <li>Airconditioning</li> </ul> | ✓ L                      | ift          |       |

NEW BUILD RESIDENTIAL IN SAN PEDRO DEL PINATAR

New Build residential complex of modern apartments and penthouses in San Pedro Del Pinatar .

Apartments and penthouses with 2 and 3 bedrooms, 2 bathrooms, with open plan fully equipped kitchen with white goods - Bosch or Siemens, living area, large terraces, fitted wardrobes, fully equipped bathrooms with underfloor heating, aircon, electric shutters, closed storage, parking space with socket 16 Amp for electric cars.

Beautiful communal garden area whit artificial grass and Infinity pool with heat pump.

San Pedro del Pinatar's privileged location on the Mar Menor and Mediterranean coastline it attracts those with an interest in sailing and watersports, providing marina mooring and sailing clubs, while the beaches and natural mud baths attract those seeking safe sun, sea and sand.