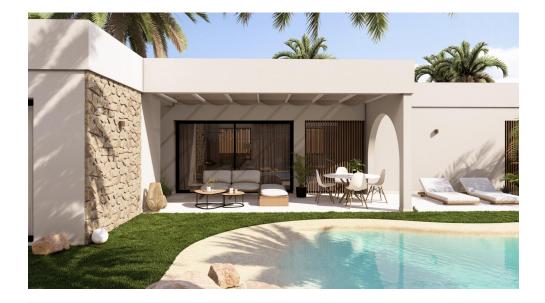

## 2 bedroom Detached Villa in Baños y Mendigo

Ref: N8306

Property type: Detached Villa

Location: Baños y Mendigo

**Bedrooms :** 2 **Bathrooms :** 2

Swimming pool: Private

Garden: Private

House area: 115 m<sup>2</sup>

## NEW BUILD VILLAS IN ALTAONA GOLF RESORT. MURCIA

New Build residential of beautiful villas in Altaona Golf resort, Murcia.

New Build villas with open plan kitchen, 2 bedrooms, 2 bathrooms, guest toilet, terrace, private garden with pool and parking space..