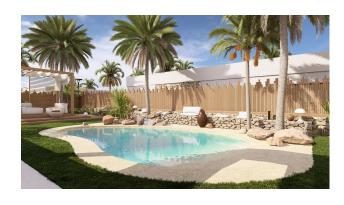

## NEW BUILD VILLAS IN ALTAONA GOLF RESORT. MURCIA

New Build residential of beautiful villas in Altaona Golf resort, Murcia.

New Build villas with open plan kitchen, 2 bedrooms, 2 bathrooms, guest toilet, terrace, private garden with pool and parking space..

## Features:

- The properties have Energy Certificate Rating A.
- Ducted air conditioning installation with heat pump. Throughout the house except for bathrooms.
- Electric underfloor heating in the living room and bathrooms with individual thermostat per zone.
- · Air renewal system in the kitchen, bathrooms, laundry room, and guest toilet.
- Kitchen Includes extractor hood and electric induction hob with 3 cooking points.
- Includes LED lighting in the living room, hallway, and exterior. The rest of the rooms are prepared for the future owner to install their lighting.
- USB sockets in all bedrooms.
- Electronic intercom for access from the exterior to the interior path. Doorbell at the property entrance.
- Home automation system with two smart switches.
- Private landscaped garden with drip irrigation system and the pool.
- Exterior fencing of the urbanisation.
- Vehicle access gates to the urbanisation: Metal sliding gate with remote opening system