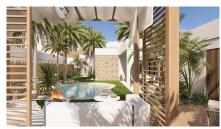

## NEW BUILD VILLAS IN ALTAONA GOLF RESORT. MURCIA

New Build residential of beautiful villas in Altaona Golf resort, Murcia.

New Build villas with open plan kitchen, 2 bedrooms, 2 bathrooms, guest toilet, terrace, private garden with pool and parking space..

## Features:

- The properties have Energy Certificate Rating A.
- Ducted air conditioning installation with heat pump. Throughout the house except for bathrooms.
- Electric underfloor heating in the living room and bathrooms with individual thermostat per zone.
- · Air renewal system in the kitchen, bathrooms, laundry room, and guest toilet.
- Kitchen Includes extractor hood and electric induction hob with 3 cooking points.
- Includes LED lighting in the living room, hallway, and exterior. The rest of the rooms are prepared for the future owner to install their lighting.
- USB sockets in all bedrooms.
- Electronic intercom for access from the exterior to the interior path. Doorbell at the property entrance.
- Home automation system with two smart switches.
- Private landscaped garden with drip irrigation system and the pool.
- Exterior fencing of the urbanisation.
- Vehicle access gates to the urbanisation: Metal sliding gate with remote opening system