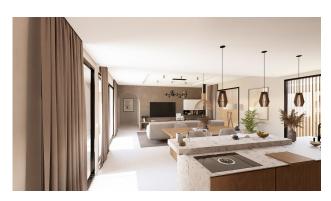

## 2 bedroom Detached Villa in Baños y Mendigo

Ref: N8306

Property type: Detached Villa

Location: Baños y Mendigo

**Bedrooms :** 2 **Bathrooms :** 2

Swimming pool: Private

Garden: Private

House area: 115 m<sup>2</sup>

## NEW BUILD VILLAS IN ALTAONA GOLF RESORT. MURCIA

New Build residential of beautiful villas in Altaona Golf resort, Murcia.

New Build villas with open plan kitchen, 2 bedrooms, 2 bathrooms, guest toilet, terrace, private garden with pool and parking space..

## Features:

- The properties have Energy Certificate Rating A.
- Ducted air conditioning installation with heat pump. Throughout the house except for bathrooms.
- Electric underfloor heating in the living room and bathrooms with individual thermostat per zone.
- · Air renewal system in the kitchen, bathrooms, laundry room, and guest toilet.
- Kitchen Includes extractor hood and electric induction hob with 3 cooking points.
- Includes LED lighting in the living room, hallway, and exterior. The rest of the rooms are prepared for the future owner to install their lighting.
- USB sockets in all bedrooms.
- Electronic intercom for access from the exterior to the interior path. Doorbell at the property entrance.
- Home automation system with two smart switches.
- Private landscaped garden with drip irrigation system and the pool.
- Exterior fencing of the urbanisation.
- Vehicle access gates to the urbanisation: Metal sliding gate with remote opening system