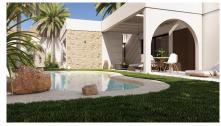

## NEW BUILD VILLAS IN ALTAONA GOLF RESORT. MURCIA

New Build residential of beautiful villas in Altaona Golf resort, Murcia.

New Build villas with open plan kitchen, 2 bedrooms, 2 bathrooms, guest toilet, terrace, private garden with pool and parking space..

## Features:

- The properties have Energy Certificate Rating A.
- Ducted air conditioning installation with heat pump. Throughout the house except for bathrooms.
- Electric underfloor heating in the living room and bathrooms with individual thermostat per zone.
- · Air renewal system in the kitchen, bathrooms, laundry room, and guest toilet.
- Kitchen Includes extractor hood and electric induction hob with 3 cooking points.
- Includes LED lighting in the living room, hallway, and exterior. The rest of the rooms are prepared for the future owner to install their lighting.
- USB sockets in all bedrooms.
- Electronic intercom for access from the exterior to the interior path. Doorbell at the property entrance.
- Home automation system with two smart switches.
- Private landscaped garden with drip irrigation system and the pool.
- Exterior fencing of the urbanisation.
- Vehicle access gates to the urbanisation: Metal sliding gate with remote opening system