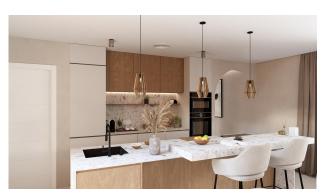

## NEW BUILD VILLAS IN ALTAONA GOLF RESORT. MURCIA

New Build residential of beautiful villas in Altaona Golf resort, Murcia.

New Build villas with open plan kitchen, 2 bedrooms, 2 bathrooms, guest toilet, terrace, private garden with pool and parking space..

## Features:

- The properties have Energy Certificate Rating A.
- Ducted air conditioning installation with heat pump. Throughout the house except for bathrooms.
- Electric underfloor heating in the living room and bathrooms with individual thermostat per zone.
- · Air renewal system in the kitchen, bathrooms, laundry room, and guest toilet.
- Kitchen Includes extractor hood and electric induction hob with 3 cooking points.
- Includes LED lighting in the living room, hallway, and exterior. The rest of the rooms are prepared for the future owner to install their lighting.
- USB sockets in all bedrooms.
- Electronic intercom for access from the exterior to the interior path. Doorbell at the property entrance.
- Home automation system with two smart switches.
- Private landscaped garden with drip irrigation system and the pool.
- Exterior fencing of the urbanisation.
- Vehicle access gates to the urbanisation: Metal sliding gate with remote opening system