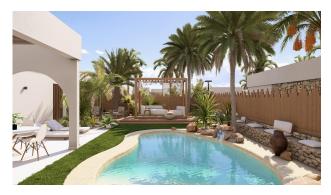

## 2 bedroom Detached Villa in Baños y Mendigo

Ref: N8306

Property type: Detached Villa

Location: Baños y Mendigo

**Bedrooms :** 2 **Bathrooms :** 2

Swimming pool: Private

Garden: Private

House area: 115 m<sup>2</sup>

## NEW BUILD VILLAS IN ALTAONA GOLF RESORT. MURCIA

New Build residential of beautiful villas in Altaona Golf resort, Murcia.

New Build villas with open plan kitchen, 2 bedrooms, 2 bathrooms, guest toilet, terrace, private garden with pool and parking space..

## Features:

- The properties have Energy Certificate Rating A.
- Ducted air conditioning installation with heat pump. Throughout the house except for bathrooms.
- Electric underfloor heating in the living room and bathrooms with individual thermostat per zone.
- · Air renewal system in the kitchen, bathrooms, laundry room, and guest toilet.
- Kitchen Includes extractor hood and electric induction hob with 3 cooking points.
- Includes LED lighting in the living room, hallway, and exterior. The rest of the rooms are prepared for the future owner to install their lighting.
- USB sockets in all bedrooms.
- Electronic intercom for access from the exterior to the interior path. Doorbell at the property entrance.
- Home automation system with two smart switches.
- Private landscaped garden with drip irrigation system and the pool.
- Exterior fencing of the urbanisation.
- Vehicle access gates to the urbanisation: Metal sliding gate with remote opening system