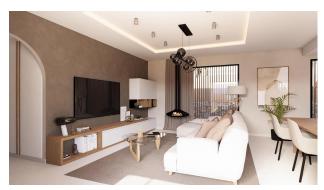

## 2 bedroom Detached Villa in Baños y Mendigo

Ref: N8306

Property type: Detached Villa

Location: Baños y Mendigo

**Bedrooms :** 2 **Bathrooms :** 2

Swimming pool: Private

Garden: Private

House area: 115 m<sup>2</sup>

## NEW BUILD VILLAS IN ALTAONA GOLF RESORT. MURCIA

New Build residential of beautiful villas in Altaona Golf resort, Murcia.

New Build villas with open plan kitchen, 2 bedrooms, 2 bathrooms, guest toilet, terrace, private garden with pool and parking space..

## Features:

- The properties have Energy Certificate Rating A.
- Ducted air conditioning installation with heat pump. Throughout the house except for bathrooms.
- Electric underfloor heating in the living room and bathrooms with individual thermostat per zone.
- · Air renewal system in the kitchen, bathrooms, laundry room, and guest toilet.
- Kitchen Includes extractor hood and electric induction hob with 3 cooking points.
- Includes LED lighting in the living room, hallway, and exterior. The rest of the rooms are prepared for the future owner to install their lighting.
- USB sockets in all bedrooms.
- Electronic intercom for access from the exterior to the interior path. Doorbell at the property entrance.
- Home automation system with two smart switches.
- Private landscaped garden with drip irrigation system and the pool.
- Exterior fencing of the urbanisation.
- Vehicle access gates to the urbanisation: Metal sliding gate with remote opening system