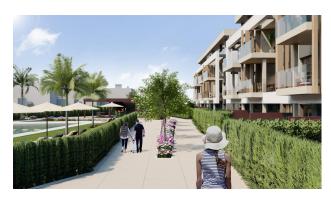

It comprises walking and cycling paths, sport facilities, paddle and tennis courts, a mini-golf course, gardens, dog parks, leisure areas, clubhouse.... Also in the central area is the jewel of the resort, a crystal-clear artificial lake of almost 17.000m2 of water surface, surrounded by white sandy beaches and palm trees, bringing a piece of the Caribbean to the Murcia Region.