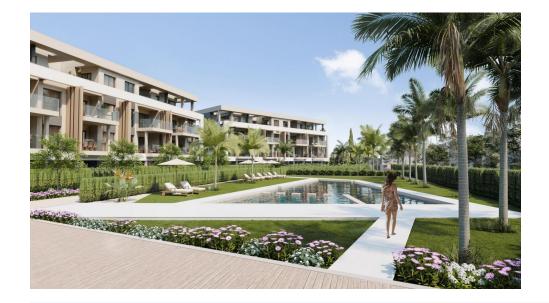

## NEW BUILD RESIDENTIAL IN PRIVATE GATED RESORT IN PROVINCE OF MURCIA

New Build residential complex consist of 42 luxury apartments and penthouses with 2 and 3 bedrooms, 2 bathrooms, open plan kitchen with spacious living room, fitted wardrobes and terraces.

Apartments on the ground floor having private garden, middle floors apartments with terrace and penthouses with a large private terrace.

This exclusive development has a landscaped communal area which boasts a fabulous contemporary pool, social club and green areas.

It comprises walking and cycling paths, sport facilities, paddle and tennis courts, a mini-golf course, gardens, dog parks, leisure areas, clubhouse.... Also in the central area is the jewel of the resort, a crystal-clear artificial lake of almost 17.000m2 of water surface, surrounded by white sandy beaches and palm trees, bringing a piece of the Caribbean to the Murcia Region.

There are 2 islands in the lake, one of them has its own bar, there are also "beach Chiringuitos" spread around the lake.

The resort is strategically located less than 4 km from the beach and the town of Los Alcázares, where you can practice various water sports, surrounded by several golf courses and the city of Cartagena less than 15 minutes by car and 22 km from Murcia airport, therefore having a wide cultural, gastronomic and sports offer within reach.