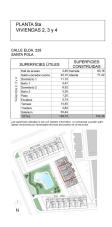

Santa Pola located 21 km. from Alicante, the provincial capital with excellent infrastructure and 15 km. away from the international Airport "Elche-Alicante".

CALLE ELDA, 228 SANTA POLA

| SUPERFICIES ÚTILES |                       |        | SUPERFICIES CONSTRUIDAS |        |
|--------------------|-----------------------|--------|-------------------------|--------|
|                    | Hall de acceso        | 3,48   | Cerrada                 | 83,16  |
|                    | Salón-corredor-cocina | 22,10  | Abierts                 | 71,22  |
| 7                  | Dormitorio 1          | 11,12  |                         |        |
| Viviendos 2, 3 y 4 | Barlo 1               | 3,47   |                         |        |
|                    | Dormitorio 2          | 8,52   |                         |        |
|                    | Bato 2                | 3,36   |                         |        |
|                    | Paso                  | 1,20   |                         |        |
|                    | Escalera              | 3,74   |                         |        |
|                    | Terraza               | 14,45  |                         |        |
|                    | Trastero              | 4,84   |                         |        |
|                    | Solarium              | 53,44  |                         |        |
|                    | TOTAL                 | 129,72 |                         | 154,36 |