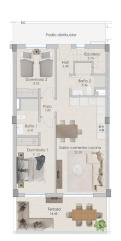

## 2 bedroom Penthouse in Santa Pola

Ref: N7766

€420,000

**Property type:** Penthouse **Swimming pool:** Communal **House area:** 146 m<sup>2</sup>

Location: Santa Pola

Bedrooms: 2
Bathrooms: 2

~

Pre-air conditioning