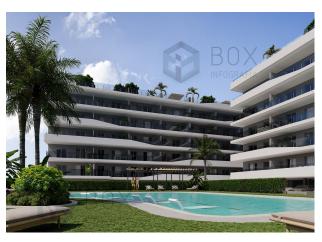

## NEW BUILD RESIDENTIAL COMPLEX IN SANTA POLA

Modern gated residential complex comprising 3 blocks of apartments with large landscaped communal areas including a swimming pool with water beds, children's playground, pergola and bicycle parking.

They have a common garden , swimming pool with beach-type entrance, equipped with showers and a large wooden pergola. It has landscaped areas with palm trees and vegetation, all of which are illuminated. In the central part of the pool there is a shallower area where the water beds are located.