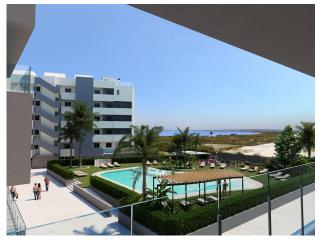

## NEW BUILD RESIDENTIAL COMPLEX IN SANTA POLA

Modern gated residential complex comprising 3 blocks of apartments with large landscaped communal areas including a swimming pool with water beds, children's playground, pergola and bicycle parking.

They have a common garden , swimming pool with beach-type entrance, equipped with showers and a large wooden pergola. It has landscaped areas with palm trees and vegetation, all of which are illuminated. In the central part of the pool there is a shallower area where the water beds are located.