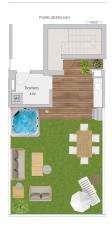

They have a common garden , swimming pool with beach-type entrance, equipped with showers and a large wooden pergola. It has landscaped areas with palm trees and vegetation, all of which are illuminated. In the central part of the pool there is a shallower area where the water beds are located.