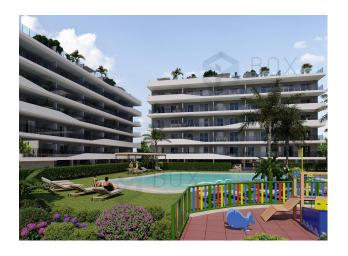

## NEW BUILD RESIDENTIAL COMPLEX IN SANTA POLA

Modern gated residential complex comprising 3 blocks of apartments with large landscaped communal areas including a swimming pool with water beds, children's playground, pergola and bicycle parking.

They have a common garden , swimming pool with beach-type entrance, equipped with showers and a large wooden pergola. It has landscaped areas with palm trees and vegetation, all of which are illuminated. In the central part of the pool there is a shallower area where the water beds are located.