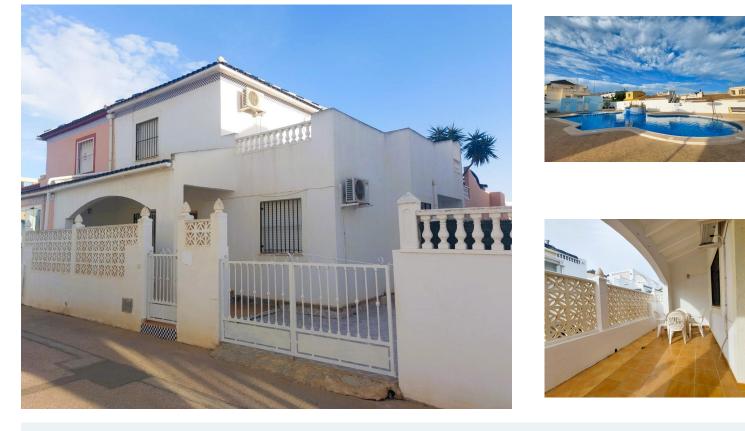

## 3 bedroom Detached Villa in Torrevieia

Ref: R563519

## €183,000

| Property type : Detached Villa<br>Location : Torrevieja<br>Bedrooms : 3<br>Bathrooms : 2 | Swimming pool : Communal<br>Garden : Private       | House area :<br>Plot area :   | 85 m²<br>107 m² |
|------------------------------------------------------------------------------------------|----------------------------------------------------|-------------------------------|-----------------|
| <ul><li>Terrace</li><li>White goods</li></ul>                                            | <ul><li>Airconditioning</li><li>Solarium</li></ul> | <ul> <li>Furnished</li> </ul> |                 |

South facing charning quad. Very luminous in every room. 3 double bedrooms, living-dining room, independent kitchen with annexed interior patio, 2 complete bathrooms, porch and fantastic terrace-solarium and parking area... In the outside area on the ground floor there is access to park the car and a large porch. . On entering we find a spacious living-dining room from which we access to the independent kitchen, also quite spacious and with an interior patio, ideal as a pantry or laundry area. Also on the ground floor there are 2 double bedrooms and a complete bathroom... Upstairs there is another large double bedroom, 1 complete bathroom and access to the terrace-solarium... . Sold furnished and freshly painted inside... . The property is in a cul-de-sac residential street, very quiet. . . Located in the Urbanization Mirador de Los Balcones, with communal pool, well maintained and very quiet and with a high number of residents all year round. Surrounded by parks and all necessary services: supermarkets, bars, restaurants, hospital, pharmacies... Just over 2 kilometres from the sea. Don't miss the opportunity to buy a spacious house to live all year round, for your holidays or as an investment.