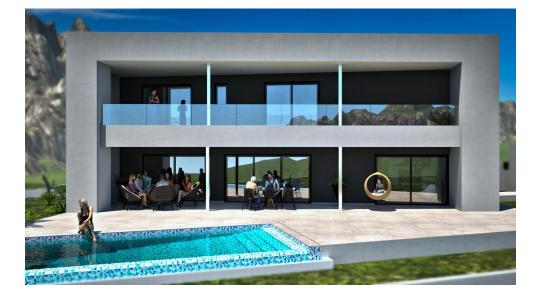

## NEW BUILD VILLA IN LA NUCIA

Wonderful contemporary style villa with views to the sea and mountain in La Nucía, close to Panorama area and near the Elian's british school.

The house has an amazing dining room with a mezzanine living room (higher ceiling) and an open kitchen concept with central island, and a contiguous service/depot area to the back.

The living expands toward the exterior terrace and pool, with a large covered terrace that allows for máximum outdoor confort. Possibility of having a infinity edge pool, and also LED color lighting. There's one toilet in the ground floor, a hall and some builtín wardrobes in addition to the kitchen furniture. On the first floor, there are 3 bedrooms and 2 bathrooms, one of them en-suite in the master bedroom. There's also a large balcony area with stunning views.

Parking area includes a pérgola and automatic car gate. Project has been designed considering the context, for máximum benefit on views, privacy and also optimal natural sunlight orientation.

La Nucía is a municipality in the comarca of Marina Baixa, Alicante. It borders the municipalities of Altea, Callosa d'En Sarrià, Benidorm, Polop and L'Alfàs del Pi.