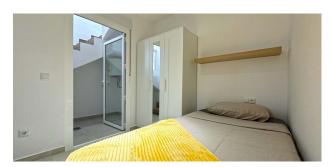

Interior Highlights: [

Completely Renovated: Everything in the house is brand new, including the kitchen, bathroom, electric wiring and sockets and boiler. Modern Amenities: The house is equipped with air conditioning and features spotlights throughout, adding a touch of elegance and modernity. Spacious Living Areas: The ground floor offers an open-concept living room, dining area, and kitchen, perfect for entertaining and daily living. Bedroom Layout: Ground Floor: Single bedroom  $(1.05 \times 2.00 \text{ m})$  with access to the staircase leading to the first floor. First Floor: Double bedroom  $(1.50 \times 2.00 \text{ m})$  with a private terrace offering stunning south-east facing views.  $\Box$ 