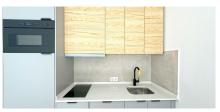

Interior Highlights: [

Completely Renovated: Everything in the house is brand new, including the kitchen, bathroom, electric wiring and sockets and boiler. Modern Amenities: The house is equipped with air conditioning and features spotlights throughout, adding a touch of elegance and modernity. Spacious Living Areas: The ground floor offers an open-concept living room, dining area, and kitchen, perfect for entertaining and daily living. Bedroom Layout: Ground Floor: Single bedroom  $(1.05 \times 2.00 \text{ m})$  with access to the staircase leading to the first floor. First Floor: Double bedroom  $(1.50 \times 2.00 \text{ m})$  with a private terrace offering stunning south-east facing views.  $\Box$ 