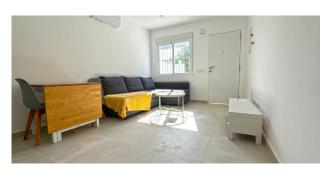

Interior Highlights: [

Completely Renovated: Everything in the house is brand new, including the kitchen, bathroom, electric wiring and sockets and boiler. Modern Amenities: The house is equipped with air conditioning and features spotlights throughout, adding a touch of elegance and modernity. Spacious Living Areas: The ground floor offers an open-concept living room, dining area, and kitchen, perfect for entertaining and daily living. Bedroom Layout: Ground Floor: Single bedroom  $(1.05 \times 2.00 \text{ m})$  with access to the staircase leading to the first floor. First Floor: Double bedroom  $(1.50 \times 2.00 \text{ m})$  with a private terrace offering stunning south-east facing views.  $\Box$ 