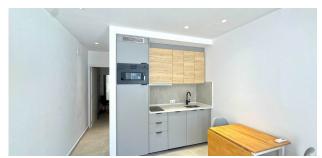

Interior Highlights: [

Completely Renovated: Everything in the house is brand new, including the kitchen, bathroom, electric wiring and sockets and boiler. Modern Amenities: The house is equipped with air conditioning and features spotlights throughout, adding a touch of elegance and modernity. Spacious Living Areas: The ground floor offers an open-concept living room, dining area, and kitchen, perfect for entertaining and daily living. Bedroom Layout: Ground Floor: Single bedroom  $(1.05 \times 2.00 \text{ m})$  with access to the staircase leading to the first floor. First Floor: Double bedroom  $(1.50 \times 2.00 \text{ m})$  with a private terrace offering stunning south-east facing views.  $\Box$ 