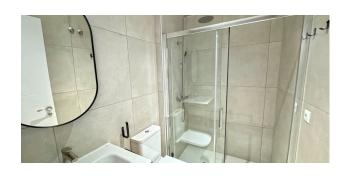

Interior Highlights: [

Completely Renovated: Everything in the house is brand new, including the kitchen, bathroom, electric wiring and sockets and boiler. Modern Amenities: The house is equipped with air conditioning and features spotlights throughout, adding a touch of elegance and modernity. Spacious Living Areas: The ground floor offers an open-concept living room, dining area, and kitchen, perfect for entertaining and daily living. Bedroom Layout: Ground Floor: Single bedroom  $(1.05 \times 2.00 \text{ m})$  with access to the staircase leading to the first floor. First Floor: Double bedroom  $(1.50 \times 2.00 \text{ m})$  with a private terrace offering stunning south-east facing views.  $\Box$ 