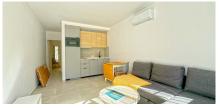

Interior Highlights: [

Completely Renovated: Everything in the house is brand new, including the kitchen, bathroom, electric wiring and sockets and boiler. Modern Amenities: The house is equipped with air conditioning and features spotlights throughout, adding a touch of elegance and modernity. Spacious Living Areas: The ground floor offers an open-concept living room, dining area, and kitchen, perfect for entertaining and daily living. Bedroom Layout: Ground Floor: Single bedroom  $(1.05 \times 2.00 \text{ m})$  with access to the staircase leading to the first floor. First Floor: Double bedroom  $(1.50 \times 2.00 \text{ m})$  with a private terrace offering stunning south-east facing views.  $\Box$ 