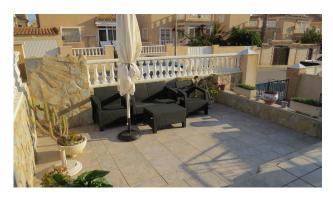

## 3 bedroom Townhouse in Orihuela Costa

Ref: R5560184

**Property type :** Townhouse

Location: Orihuela Costa

Bedrooms: 3
Bathrooms: 2

Swimming pool: Communal

Garden: Communal

**House area:** 90 m<sup>2</sup>

Plot area: 150 m<sup>2</sup>

Storage room

Terrace

Airconditioning

Not furnished

✓ Solarium

This lovely property is located within walking distance of the supermarket Consum in the quiet neighbourhood of Los Altos. Located in Orihuela Costa, an area in southern Costa Blanca South. There are plenty of shops, restaurants, speciality shops, entertainment, sandy beaches, etc. With its central location, nothing is far away, surrounded by several golf courses, nice towns, natural areas, places of interest and shopping centres. All this ensures that in your immediate vicinity you will find everything you need for the perfect holiday or to live permanently. The urbanisation to which this property belongs has a green garden with a large communal pool and cosy sunbathing area. The property itself has a cosy front garden/terrace, with access for your car. Before entering the house there is a cosy veranda with seating area. Afterwards, you enter a cosy living/living room followed by an open-plan kitchen that gives direct access to a storage/laundry room behind. Furthermore, on this floor the house has 2 more bedrooms and a family bathroom. A staircase on the outside of the house provides access to a solarium with sea views. Here you will also find a third bedroom with en-suite bathroom and a small living area with kitchenette and ample storage space. In addition, this property has sea views, shutters, alarm, built-in wardrobes, plenty of storage space and air conditioning (hot/cold). This property is sold unfurnished. In short, a great opportunity to own your own place under the Spanish sun! Suma: 250 euros/year Community fees: 320 euros/year