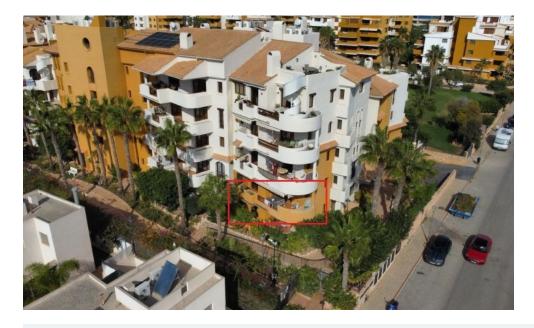

Spacious apartment located within the exclusive gated community of Panorama Park in Punta Prima. The property consists of 2 bedrooms and 2 bathrooms, a spacious living room with lots of natural light, an impeccably equipped kitchen and a terrace perfect for dining al fresco while enjoying the fascinating views. With underground garage and storage room, elevator, first floor. Located in the prestigious area, Panorama Park residents enjoy access to luxury amenities, including a community pool and green spaces, mini golf. With the beach just 300 meters away, quiet walks along the coast are a daily pleasure. Conveniently located within walking distance of the international airports of Murcia and Alicante, this idyllic retreat promises a Mediterranean lifestyle with 320 days of sunshine a year. Experience coastal living at its finest at this magnificent apartment in Panorama Park.