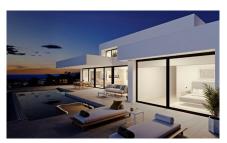

**Bedrooms**: 4 **Bathrooms**: 5

The most spectacular feature of this villa is its impressive living room, with an open layout with three distinct areas, TV area, living room and dining room also joined with the kitchen, large, by a magnificent central island. All the main rooms are connected to the outside, with the pool terrace and the porch to enjoy eating outdoors and watching the sea for practically all the year.

The villa has a total of four bedrooms, all with en suite bathroom, dressing room or wardrobes and access to terrace with sea views.

Equipped with parking for two vehicles, and impressive outdoor areas with infinity pool, gardens, terraces and a large porch to enjoy living in the Mediterranean.