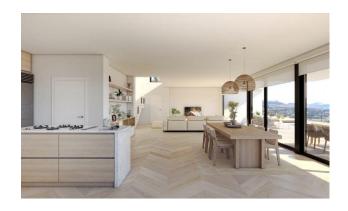

**Bedrooms**: 4 **Bathrooms**: 5

The most spectacular feature of this villa is its impressive living room, with an open layout with three distinct areas, TV area, living room and dining room also joined with the kitchen, large, by a magnificent central island. All the main rooms are connected to the outside, with the pool terrace and the porch to enjoy eating outdoors and watching the sea for practically all the year.