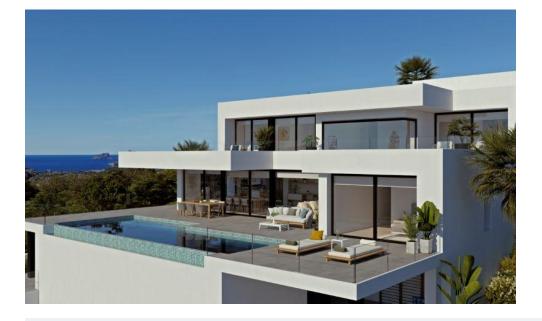

**Bedrooms**: 4 **Bathrooms**: 5

The most spectacular feature of this villa is its impressive living room, with an open layout with three distinct areas, TV area, living room and dining room also joined with the kitchen, large, by a magnificent central island. All the main rooms are connected to the outside, with the pool terrace and the porch to enjoy eating outdoors and watching the sea for practically all the year.

The villa has a total of four bedrooms, all with en suite bathroom, dressing room or wardrobes and access to terrace with sea views.

Equipped with parking for two vehicles, and impressive outdoor areas with infinity pool, gardens, terraces and a large porch to enjoy living in the Mediterranean.