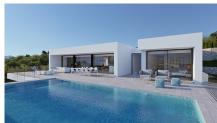

## NEW BUILD LUXURY VILLA IN CUMBRE DEL SOL

New Build modern villa located in the Cumbre del Sol Resort, an exclusive area of large luxury villas that elegantly overlook the Mediterranean Sea.

The main bedroom has an en-suite bathroom and a spacious walk-in closet, its porch allows you to admire the Mediterranean sea in all its beauty. The other two bedrooms share a marvelous terrace and a spare zone, which can be used for recreation or as an office. Both have an en-suite bathroom.

For added comfort, living/dining room and kitchen are on the same floor. The kitchen connects to the living room through a island, so nothing separates you from your friends. Large windows lead to the solarium with infinity pool which blends in with the sea.