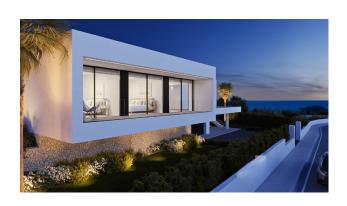

## NEW BUILD LUXURY VILLA IN CUMBRE DEL SOL

New Build modern villa located in the Cumbre del Sol Resort, an exclusive area of large luxury villas that elegantly overlook the Mediterranean Sea.

The main bedroom has an en-suite bathroom and a spacious walk-in closet, its porch allows you to admire the Mediterranean sea in all its beauty. The other two bedrooms share a marvelous terrace and a spare zone, which can be used for recreation or as an office. Both have an en-suite bathroom.

For added comfort, living/dining room and kitchen are on the same floor. The kitchen connects to the living room through a island, so nothing separates you from your friends. Large windows lead to the solarium with infinity pool which blends in with the sea.

The exclusivity of this modern villa lies in its lower floor, which is dedicated to entertain the whole family. It contains a private gym with bathroom and sauna as well as a cinema room. All comes with a porch under which you can relax surrounded by the tranquillity of the sea.