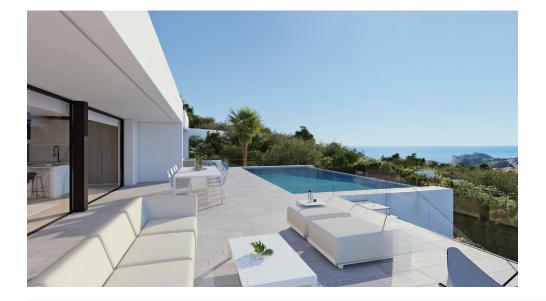

## NEW BUILD LUXURY VILLA IN CUMBRE DEL SOL

New Build modern villa located in the Cumbre del Sol Resort, an exclusive area of large luxury villas that elegantly overlook the Mediterranean Sea.

The main bedroom has an en-suite bathroom and a spacious walk-in closet, its porch allows you to admire the Mediterranean sea in all its beauty. The other two bedrooms share a marvelous terrace and a spare zone, which can be used for recreation or as an office. Both have an en-suite bathroom.

For added comfort, living/dining room and kitchen are on the same floor. The kitchen connects to the living room through a island, so nothing separates you from your friends. Large windows lead to the solarium with infinity pool which blends in with the sea.

The exclusivity of this modern villa lies in its lower floor, which is dedicated to entertain the whole family. It contains a private gym with bathroom and sauna as well as a cinema room. All comes with a porch under which you can relax surrounded by the tranquillity of the sea.