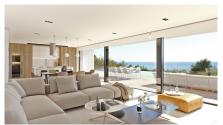

For added comfort, living/dining room and kitchen are on the same floor. The kitchen connects to the living room through a island, so nothing separates you from your friends. Large windows lead to the solarium with infinity pool which blends in with the sea.