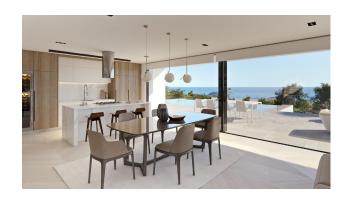

For added comfort, living/dining room and kitchen are on the same floor. The kitchen connects to the living room through a island, so nothing separates you from your friends. Large windows lead to the solarium with infinity pool which blends in with the sea.