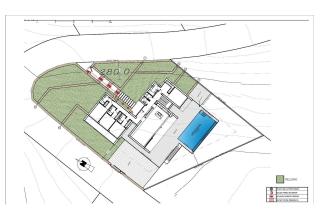

## 3 bedroom Detached Villa in Benitachell

Ref: SP0706

€2,788,000

**Property type :** Detached Villa **Swimming pool :** Yes **House area :** 313 m<sup>2</sup>

**Location :** Benitachell **Plot area :** 1338 m<sup>2</sup>