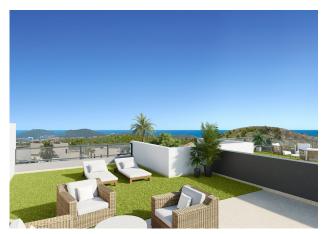

## NEW BUILD RESIDENTIAL COMPLEX IN FINESTRAT

New Build residential complex of apartments, penthouses and townhouses in Balcon de Finestrat.

Beautiful ground floor apartments with private gardens, middle flor apartments with big terraces and penthouses with private solarium.

Properties with 2 and 3/4 bedrooms, 2 bathrooms, open plan kitchen with the lounge area, fitted wardrobes, Installation of ducted air conditioning (hot/cold).

The residential complex consists of community pool for adults with children's pool area and solarium, parking area for bicycles, children's play area tiled with continuous safety paving.