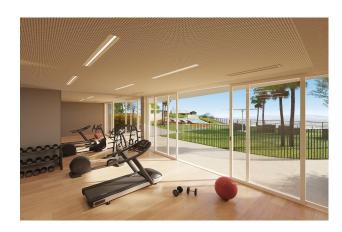

Properties with 2 and 3/4 bedrooms, 2 bathrooms, open plan kitchen with the lounge area, fitted wardrobes, Installation of ducted air conditioning (hot/cold).

The residential complex consists of community pool for adults with children's pool area and solarium, parking area for bicycles, children's play area tiled with continuous safety paving.