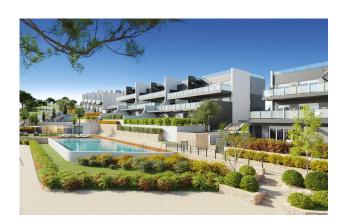

Properties with 2 and 3/4 bedrooms, 2 bathrooms, open plan kitchen with the lounge area, fitted wardrobes, Installation of ducted air conditioning (hot/cold).

The residential complex consists of community pool for adults with children's pool area and solarium, parking area for bicycles, children's play area tiled with continuous safety paving.