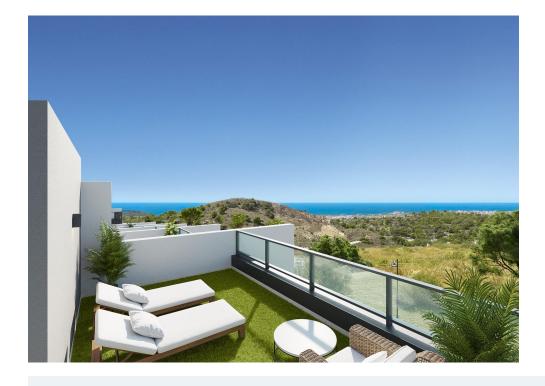

## NEW BUILD RESIDENTIAL COMPLEX IN FINESTRAT

New Build residential complex of apartments, penthouses and townhouses in Balcon de Finestrat.

Beautiful ground floor apartments with private gardens, middle flor apartments with big terraces and penthouses with private solarium.

Properties with 2 and 3/4 bedrooms, 2 bathrooms, open plan kitchen with the lounge area, fitted wardrobes, Installation of ducted air conditioning (hot/cold).

The residential complex consists of community pool for adults with children's pool area and solarium, parking area for bicycles, children's play area tiled with continuous safety paving.

All properties has private parking space with pre-installation for electric charging of vehicles.

Residential complex perfectly located in a natural enclave of the Costa Blanca and offers incredible views of the Benidorm skyline, Finestrat cove and El Puig Campana.