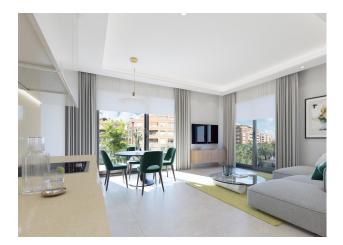

Modern properties with 2 and 3 bedrooms, 2 bathrooms, a bright living-dining room with integrated kitchen and a cosy terrace.

All properties will be equipped with air conditioning and home automation, allowing residents to control and automate various aspects of the home, providing comfort and energy efficiency. The kitchen will feature high quality appliances, including oven, dishwasher, fridge-freezer, extractor hood and induction hob, ensuring a functional and modern space for cooking and enjoying meals with company.