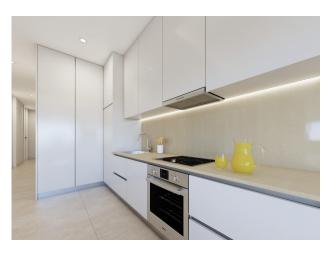

Modern properties with 2 and 3 bedrooms, 2 bathrooms, a bright living-dining room with integrated kitchen and a cosy terrace.

All properties will be equipped with air conditioning and home automation, allowing residents to control and automate various aspects of the home, providing comfort and energy efficiency. The kitchen will feature high quality appliances, including oven, dishwasher, fridge-freezer, extractor hood and induction hob, ensuring a functional and modern space for cooking and enjoying meals with company.